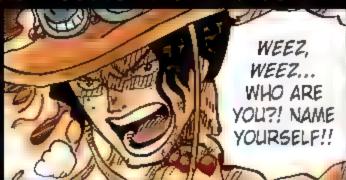

# Story . 55tb.

After two years of hard training, the Straw Hat pirates are back together, first at the Sabaody Archipelago and then through Fish-Man Island to their next stage: the New World!!

Luffy and crew ally with Momonosuke's faction in order to defeat Kaldo, one of the Four Emperors. They overcome hurdles to recruit allies for the raid, but the spy Kanjuro reveals his treachery and kidnaps Momonosuke. The allied

forces chase after him and decide to launch a sneak attack. With new powerful friends in tow, the raid on Onigashima begins!! While the Emperor's followers block the way on the Island, Kaido's daughter Yamato shows up and swears to fight on Luffy's side. The Red-Scabbards samural face off against Kaido on the roof of the castle, fighting to avenge their beloved Lord Oden. But Kaido steadily gains the upper hand... Luffy and others are heading for the roof too, but Kaido's henchman stand in their way.